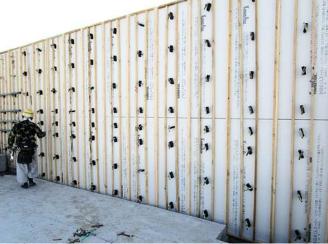

Overview (Technical principles, actions, etc.)

Karuitakun Super is an environmentally-friendly concrete framework panel that does not use wood.

This product can be used more than 20 times and has an excellent mold release property and durability (\*depending on conditions of use).

This product reduces waste and contributes to reduce environmental load and cost.

Few distortions occur during concrete injection, which creates smooth surfaces when the mold is released. The smooth surface drastically increases the speed of exterior and interior work. This is a next-generation framework panel with excellent fire resistance and workability.