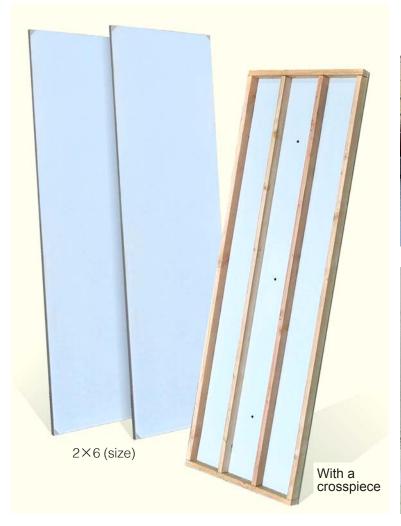

Overview (Technical principles, actions, etc.)

Karuitakun Super is an environmentally-friendly concrete framework panel that does not use wood.

This product can be used more than 20 times and has an excellent mold release property and durability (\*depending on conditions of use).

This product reduces waste and contributes to reduce environmental load and cost.

Few distortions occur during concrete injection, which creates smooth surfaces when the mold is released. The smooth surface drastically increases the speed of exterior and interior work. This is a next-generation framework panel with excellent fire resistance and workability.